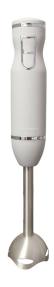

## Stick Blender MB1020

- Mixing, chopping, beating eggs, mincing meat
- 2 speeds, less than 72 dB
- 3 years lifetime (2200 cycles, run 60s stop 60s as 1 cycle, every 10 cycles to stop for 10 mins)
- With standard accessory of blending rod
- Optional accessories of 0.6L mixing cup, egg whisk, 0.6L chopping assembly
- Patented stirring rod to avoid splash, long lifetime
- Copper DC motor, durable and strong
- Stainless steel blades and rod, use with safety
- Detachable accessories, easy to clean and store